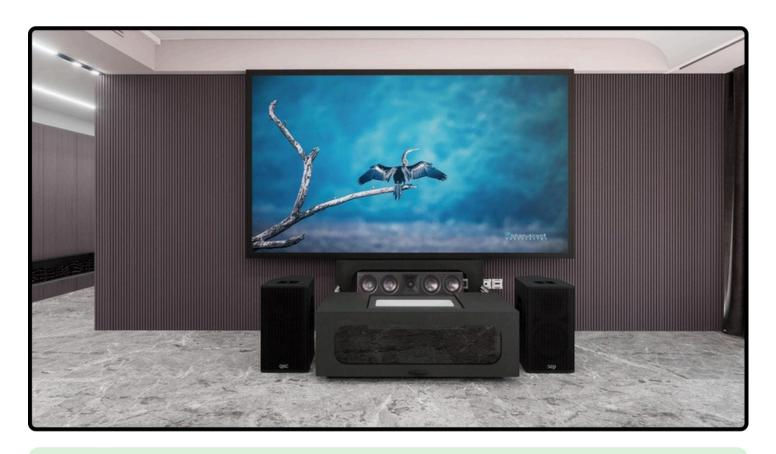

## MAYU-IC-E-DIY

UST Projector Cabinet Designed for UST Projector, Center Channel and Fixed Screen for 120" Screen on 8 feet Ceiling and above.

## **IR-Compatible Doors**

Allows operation of all devices using remote controls.

## **Space For Center Channel Accommodation**

Fixed depth option of additional 2 inches to accommodate with good height.