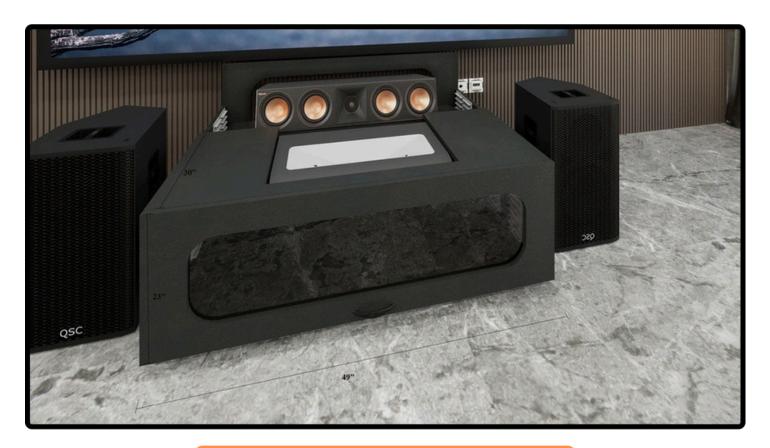

### **Adjustable Platforms**

Variable height platform for the projector ensures compatibility with different models.

## **Space For Center Channel Accommodation**

Fixed depth option of additional 2 inches to accommodate with good height.

## **Efficient Heat Management**

Cabinet design enclosing three sides of the projector's top to manage heat dissipation.

### **Ventilation and Cooling**

The open-back design of the UST projector section further enhances heat dissipation, ensuring optimal performance and longevity of your equipment.