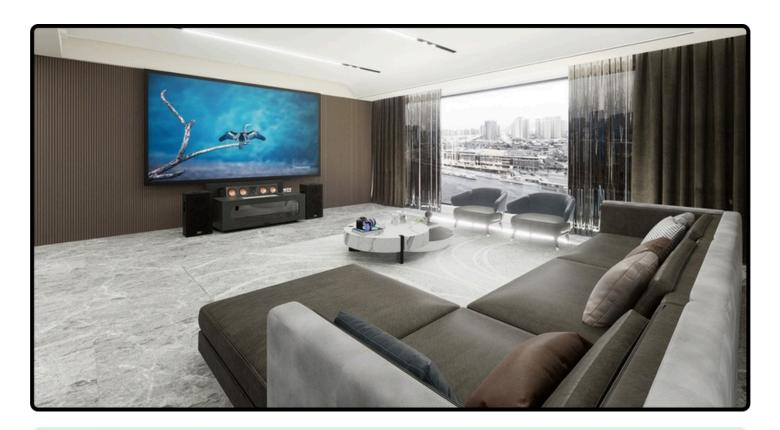

## MAYU-IC-E-DIY

UST Projector Cabinet Designed for UST Projector, Center Channel and Fixed Screen for 120" Screen on 8 feet Ceiling and above.

## **Child and Pet-Friendly**

UST projector is concealed, preventing accidental disturbance to projector position.

**Effortless Cable Concealment** 

No Messy Cables.