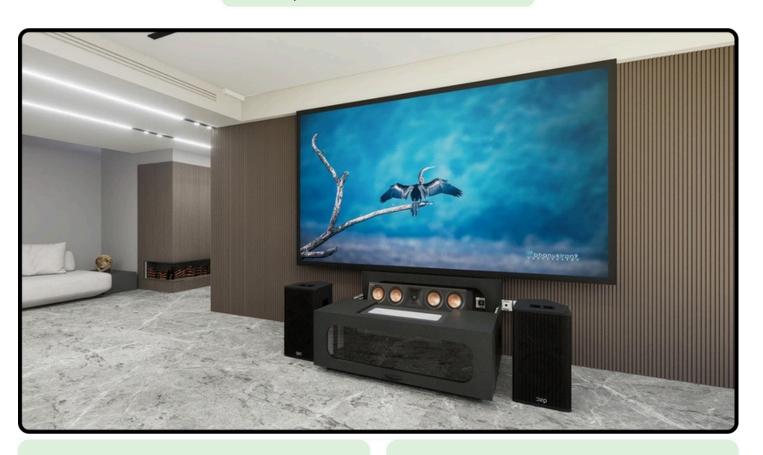

## MAYU-IC-E-DIY

UST Projector Cabinet Designed for UST Projector, Center Channel and Fixed Screen for 120" Screen on 8 feet Ceiling and above.

## **Space For Center Channel Accommodation**

Fixed depth option of additional 2 inches to accommodate with good height.

## **Efficient Heat Management**

Cabinet design enclosing three sides of the projector's top to manage heat dissipation.