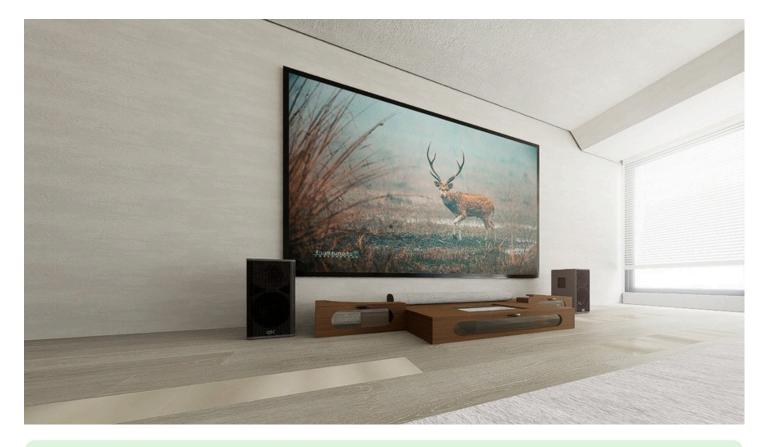

# SUNDARAM-IB-E

UST Projector Cabinet Designed For UST Projector,Bar Speakers Like Sonos Arc Or Nakamachi & Fixed Screen of 150" On 8 feet Ceiling & Above.

#### **Universal Compatibility**

Accommodates virtually any UST projector, Bar speakers like Sonos Arc or Nakamachi, and 150" fixed screen.

#### Space For Center Channel Accommodation

Fixed depth option of additional 2 inches to accommodate bar speakers with good height.