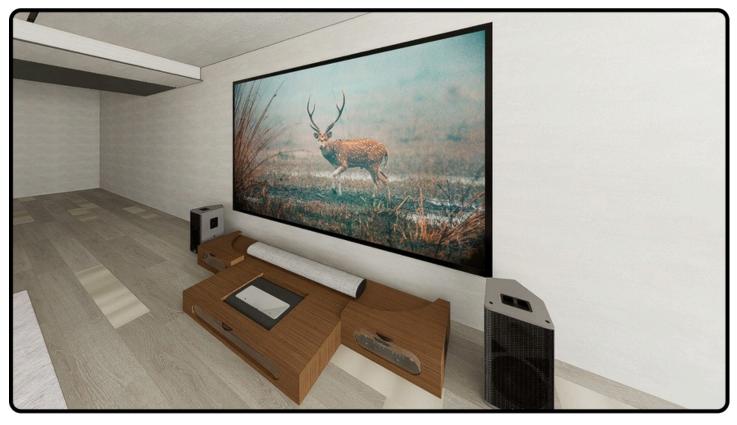

# SUNDARAM-IB-E

UST Projector Cabinet Designed For UST Projector,Bar Speakers Like Sonos Arc Or Nakamachi & Fixed Screen of 150" On 8 feet Ceiling & Above.

#### **Universal Compatibility**

Accommodates virtually any UST projector, Bar speakers like Sonos Arc or Nakamachi, and 150" fixed screen.

#### Space For Center Channel Accommodation

Fixed depth option of additional 2 inches to accommodate bar speakers with good height.

#### **Design and Construction**

The cabinet is crafted from high-quality plywood with a cabinet liner, ensuring durability and a polished appearance. Its thoughtful design incorporates adjustable components to accommodate a wide range of equipment sizes and configurations.