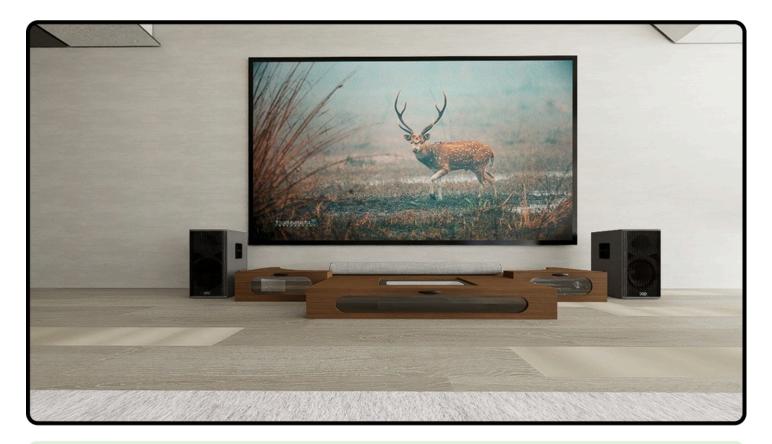

# SUNDARAM-IB-E

UST Projector Cabinet Designed For UST Projector,Bar Speakers Like Sonos Arc Or Nakamachi & Fixed Screen of 150" On 8 feet Ceiling & Above.

#### **Universal Compatibility**

Accommodates virtually any UST projector, Bar speakers like Sonos Arc or Nakamachi, and 150" fixed screen.

#### Space For Center Channel Accommodation

Fixed depth option of additional 2 inches to accommodate bar speakers with good height.