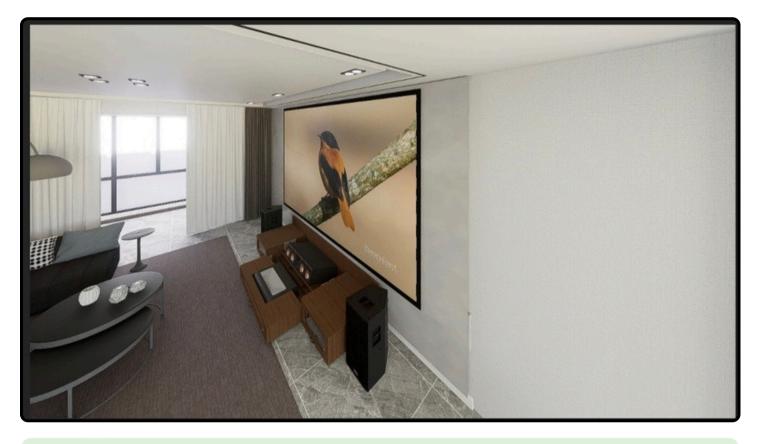

# SUNDARAM-I-E

UST Projector Cabinet Designed for UST Projector, Center Channel and Fixed Screen for 150" Screen on 8 feet Ceiling and above

#### **Universal Compatibility**

Accommodates virtually any UST projector, center channel speaker, and 150" fixed screen.

#### **Design and Construction**

The cabinet is crafted from high-quality plywood with a cabinet liner, ensuring durability and a polished appearance. Its thoughtful design incorporates adjustable components to accommodate a wide range of equipment sizes and configurations.