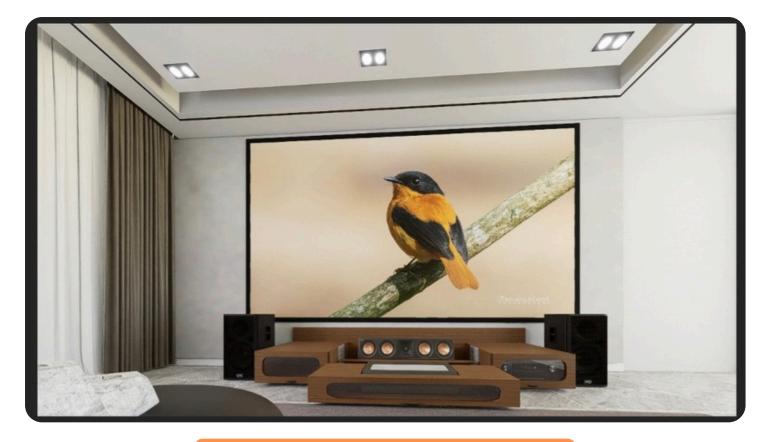

# SUNDARAM-I-E

UST Projector Cabinet Designed for UST Projector, Center Channel and Fixed Screen for 150" Screen on 8 feet Ceiling and above

#### **Universal Compatibility**

Accommodates virtually any UST projector, center channel speaker, and 150" fixed screen.

#### Space For Center Channel Accommodation

Fixed depth option of additional 2 inches to accommodate speakers with good height.

#### **Design and Construction**

The cabinet is crafted from high-quality plywood with a cabinet liner, ensuring durability and a polished appearance. Its thoughtful design incorporates adjustable components to accommodate a wide range of equipment sizes and configurations.