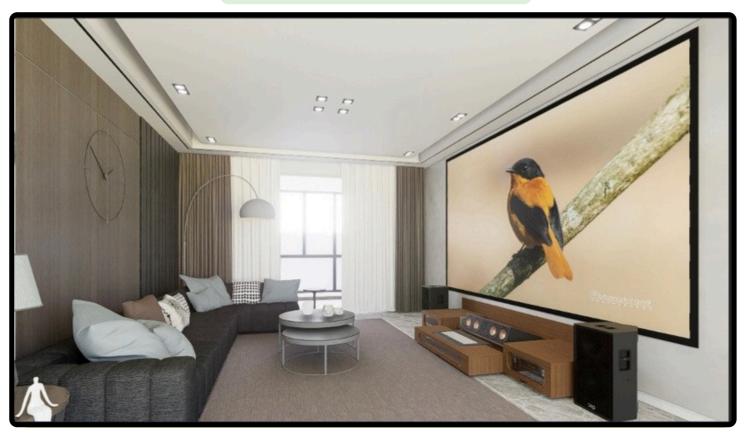

# SUNDARAM-I-E

UST Projector Cabinet Designed for UST Projector, Center Channel and Fixed Screen for 150" Screen on 8 feet Ceiling and above

#### **Universal Compatibility**

Accommodates virtually any UST projector, center channel speaker, and 150" fixed screen.

#### Space For Center Channel Accommodation

Fixed depth option of additional 2 inches to accommodate speakers with good height.

#### **Design and Construction**

The cabinet is crafted from high-quality plywood with a cabinet liner, ensuring durability and a polished appearance. Its thoughtful design incorporates adjustable components to accommodate a wide range of equipment sizes and configurations.