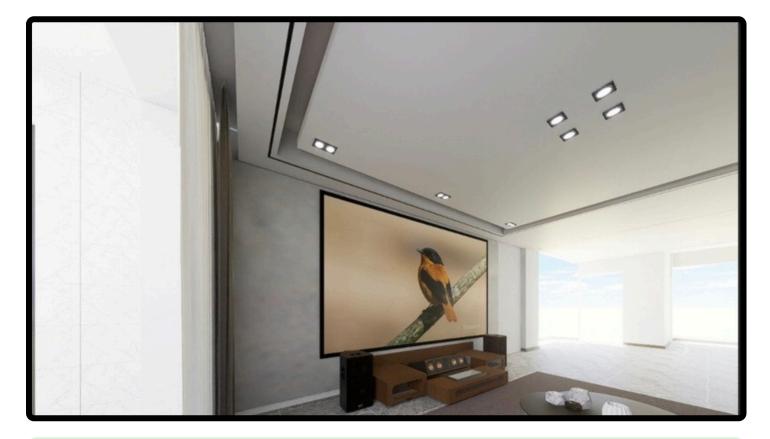

# SUNDARAM-I-E

UST Projector Cabinet Designed for UST Projector, Center Channel and Fixed Screen for 150" Screen on 8 feet Ceiling and above

#### **Efficient Heat Management**

Cabinet design enclosing three sides of the projector's top to manage heat dissipation.

#### Ventilation and Cooling

Silent fans strategically placed in the AVR and left sections provide efficient cooling for electronic components. The open-back design of the UST projector section further enhances heat dissipation, ensuring optimal performance and longevity of your equipment.