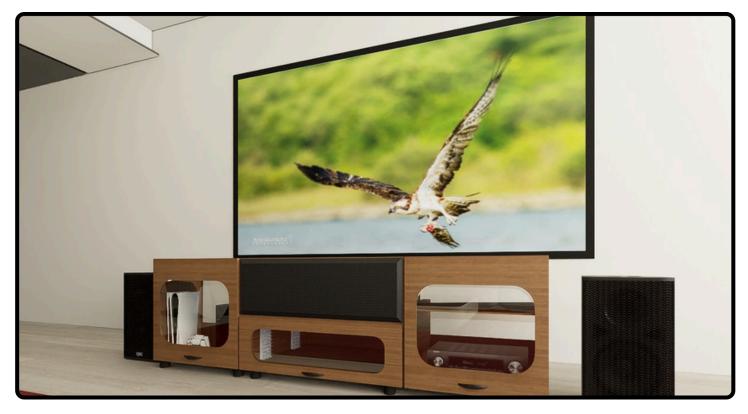

#### **Universal Compatibility**

Accommodates virtually any UST projector, center channel speaker, and 100"-132" fixed screen

#### Adjustable Platforms

Variable height platform for the projector ensures compatibility with di erent models.

### **IR-Compatible Doors**

Allows operation of all devices using remote controls.

#### **Efficient Heat Management**

Cabinet design enclosing three sides of the projector's top to manage heat dissipation.