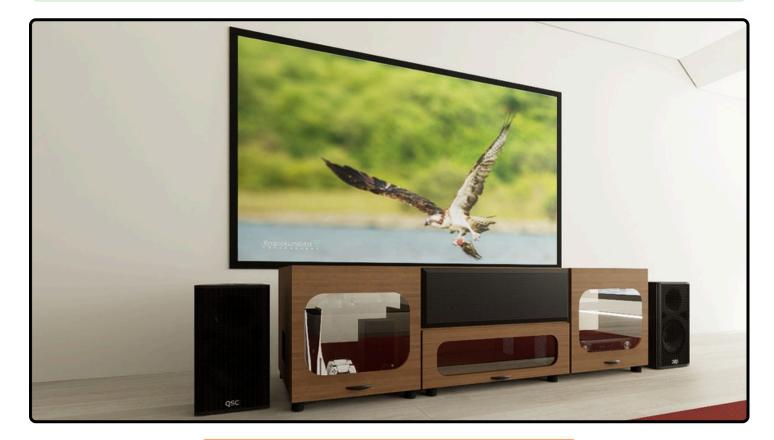

UST Projector Cabinet Designed for UST Projector, Center Channel and Fixed Screen for 100"-132" Screen on 8 feet Ceiling and above.

#### **Universal Compatibility**

Accommodates virtually any UST projector, center channel speaker, and 100"-132" fixed screen

## Space For Center Channel Accommodation

Fixed depth option of additional 2 inches to accommodate bar speakers with good height.