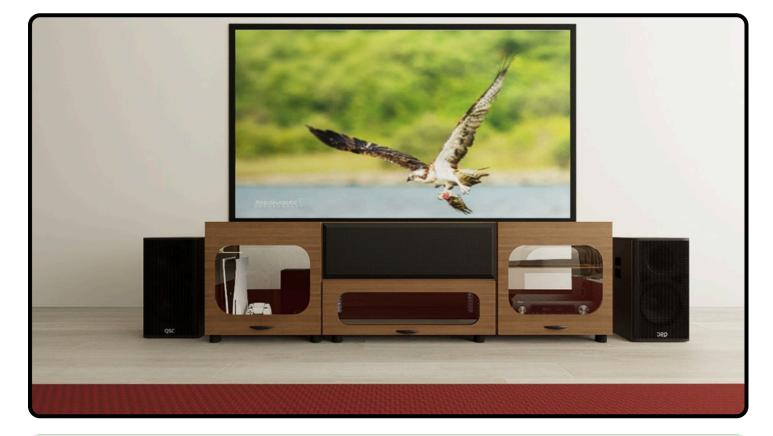

#### **Universal Compatibility**

Accommodates virtually any UST projector, center channel speaker, and 100"-132" fixed screen

#### **Advanced Cooling System**

Silent fans in the AVR section e ciently dissipate heat from the receiver. Dedicated fan in the left section for cooling other electronic devices.

### **IR-Compatible Doors**

Allows operation of all devices using remote controls.

#### Ventilation and Cooling

Silent fans strategically placed in the AVR and left sections provide e cient cooling for electronic components. The open-back design of the UST projector section further enhances heat dissipation, ensuring optimal performance and longevity of your equipment.