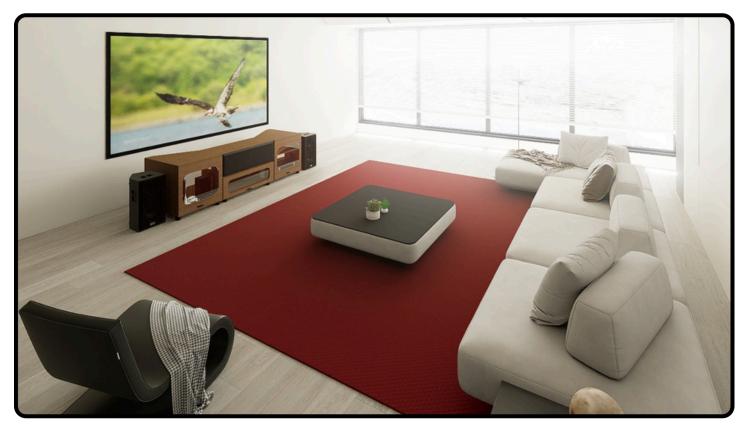

UST Projector Cabinet Designed for UST Projector, Center Channel and Fixed Screen for 100"-132" Screen on 8 feet Ceiling and above.

#### **Universal Compatibility**

Accommodates virtually any UST projector, center channel speaker, and 100"-132" fixed screen

## Space For Center Channel Accommodation

Fixed depth option of additional 2 inches to accommodate bar speakers with good height.