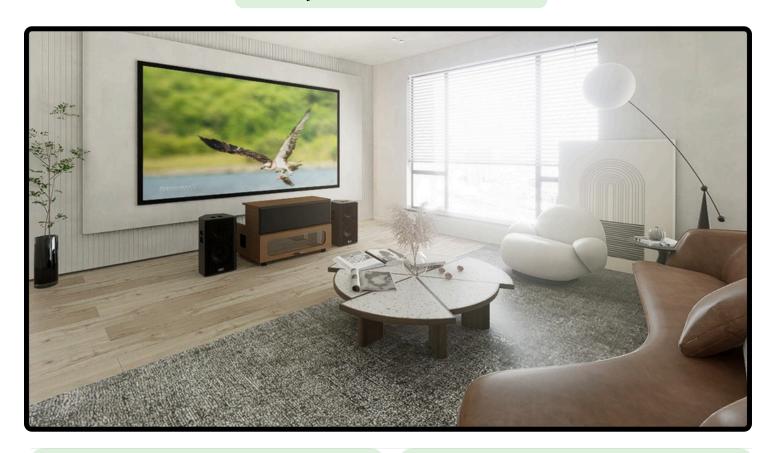

# MAYU-C-E

UST Projector Cabinet Designed for UST Projector, Center Channel and Fixed Screen for 100"-132" Screen on 8 feet Ceiling and above.

## **Universal Compatibility**

Accommodates virtually any UST projector, center channel speaker, and 100"-132" fixed screen.

## **Efficient Heat Management**

Cabinet design enclosing three sides of the projector's top to manage heat dissipation.