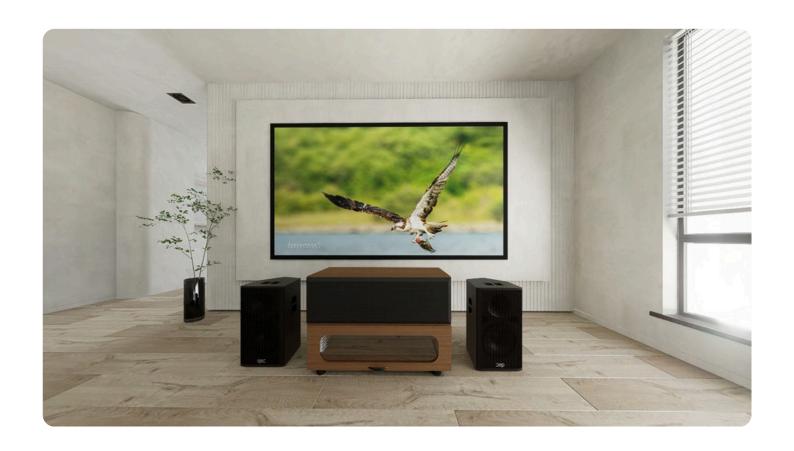

# MAYU-C-E

UST Projector Cabinet Designed for UST Projector, Center Channel and Fixed Screen for 100"-132" Screen on 8 feet Ceiling and above.

#### **Smart Front Cabinet Cover**

The front middle section is covered with acoustically transparent speaker grill cloth, allowing excellent audio performance.

### **Durable Construction**

Built with plywood core and cabinet liner for strength and stability. No Messy Cables.