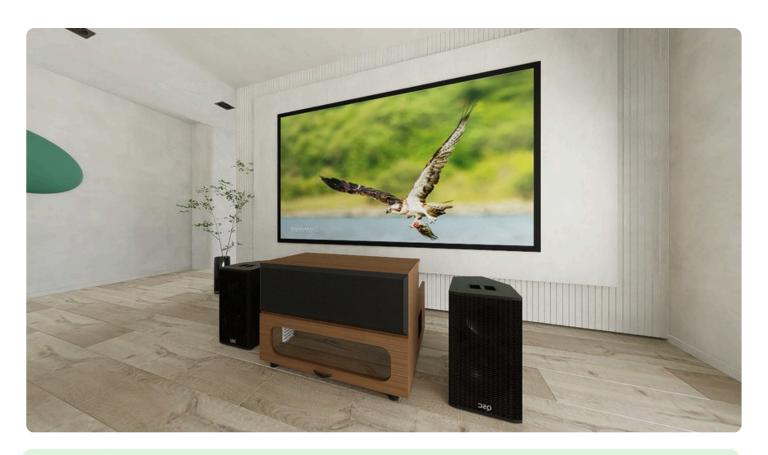

# MAYU-C-E

UST Projector Cabinet Designed for UST Projector, Center Channel and Fixed Screen for 100"-132" Screen on 8 feet Ceiling and above.

#### **Smart Front Cabinet Cover**

The front middle section is covered with acoustically transparent speaker grill cloth, allowing excellent audio performance.

### **Durable Construction**

Built with plywood core and cabinet liner for strength and stability. No Messy Cables.