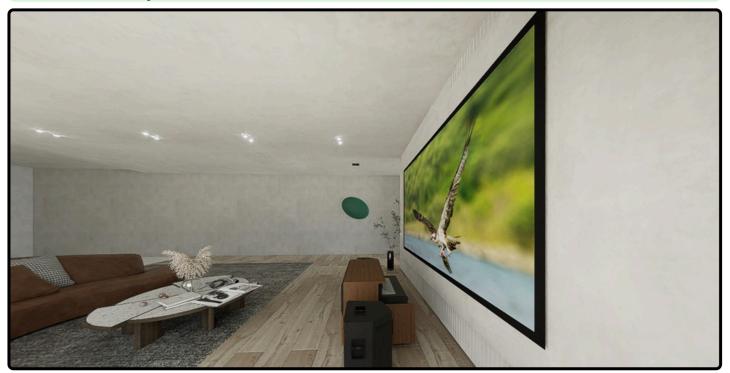

# MAYU-C-E

UST Projector Cabinet Designed for UST Projector, Center Channel and Fixed Screen for 100"-132" Screen on 8 feet Ceiling and above.

## **Child and Pet-Friendly**

UST projector is concealed, preventing accidental disturbance to projector position.

#### **Safety and Convenience**

The concealed design of the UST projector compartment adds an extra layer of safety, making it ideal for households with children or pets. IR-compatible doors enable seamless operation of all devices without the need to open the cabinet. This UST projector cabinet represents the perfect blend of form and function, offering a comprehensive solution for home theatre enthusiasts looking to maximize their viewing experience while maintaining a sleek and organized setup.