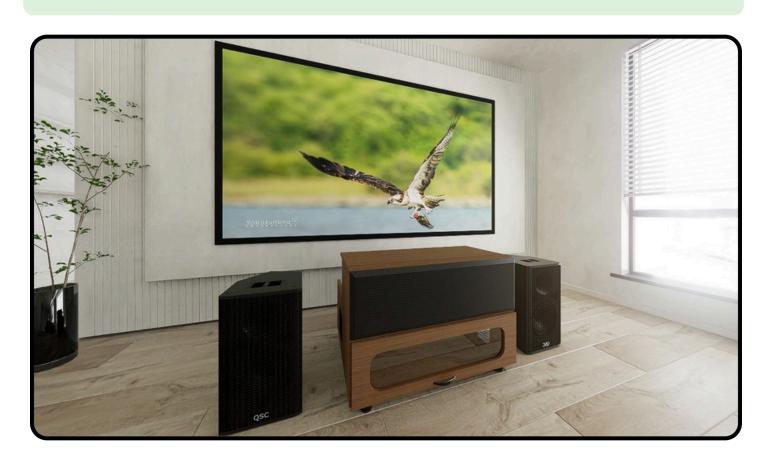

# MAYU-C-E

UST Projector Cabinet Designed for UST Projector, Center Channel and Fixed Screen for 100"-132" Screen on 8 feet Ceiling and above.

## **Universal Compatibility**

Accommodates virtually any UST projector, center channel speaker, and 100"-132" fixed screen.

#### **Smart Front Cabinet Cover**

The front middle section is covered with acoustically transparent speaker grill cloth, allowing excellent audio performance.