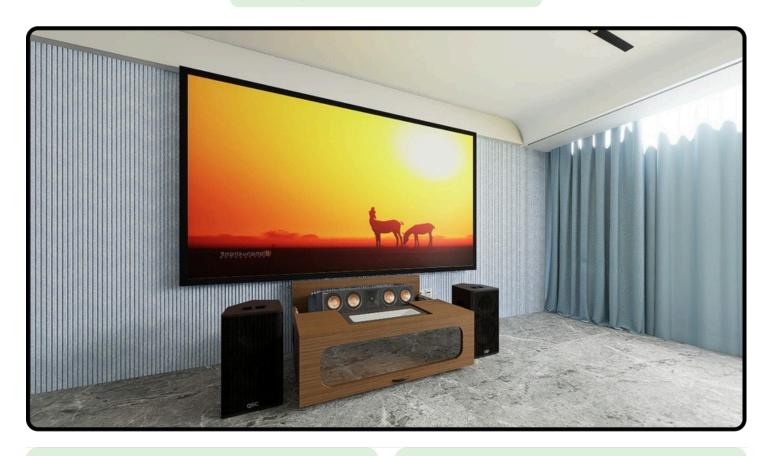

# MAYU-IC-E

UST Projector Cabinet Designed for UST Projector, Center Channel and Fixed Screen for 120" Screen on 8 feet Ceiling and above.

# **Space For Center Channel Accommodation**

Fixed depth option of additional 2 inches to accommodate with good height.

### **Efficient Heat Management**

Cabinet design enclosing three sides of the projector's top to manage heat dissipation.