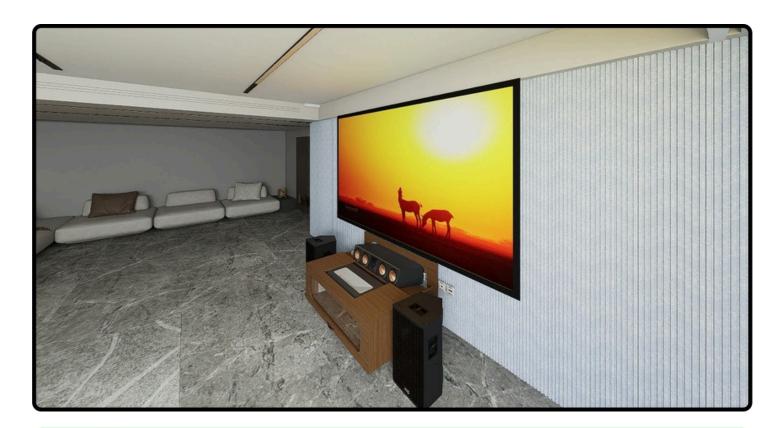

# MAYU-IC-E

UST Projector Cabinet Designed for UST Projector, Center Channel and Fixed Screen for 120" Screen on 8 feet Ceiling and above.