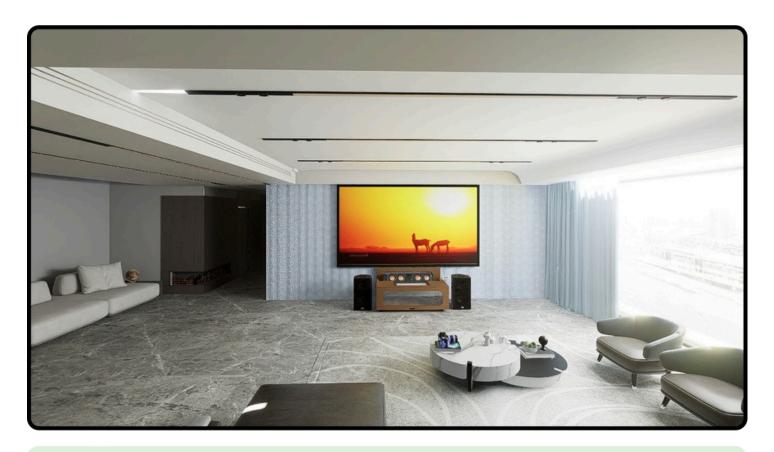

# MAYU-IC-E

UST Projector Cabinet Designed for UST Projector, Center Channel and Fixed Screen for 120" Screen on 8 feet Ceiling and above.