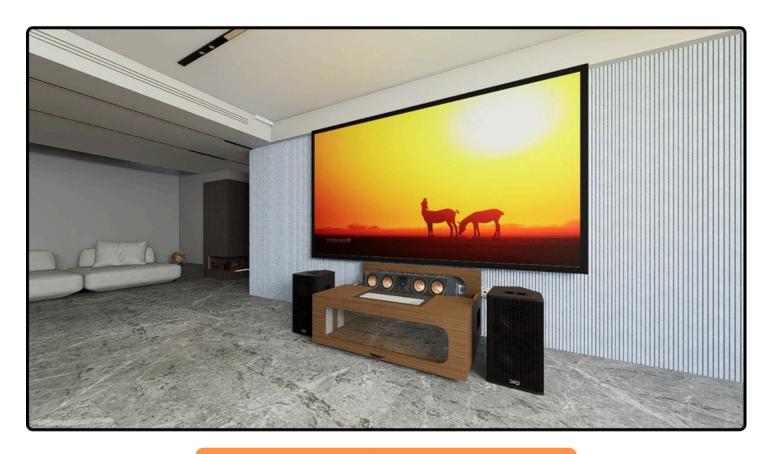

# MAYU-IC-E

UST Projector Cabinet Designed for UST Projector, Center Channel and Fixed Screen for 120" Screen on 8 feet Ceiling and above.

### **IR-Compatible Doors**

Allows operation of all devices using remote controls.