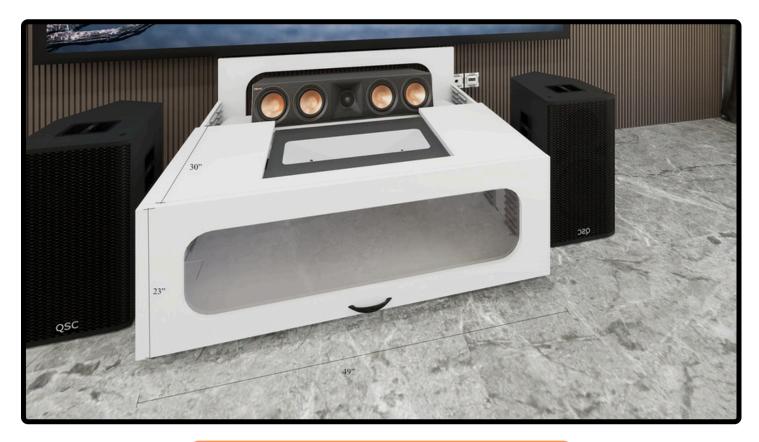

# MAYU-IC-E

UST Projector Cabinet Designed for UST Projector, Center Channel and Fixed Screen for 120" Screen on 8 feet Ceiling and above.

### Universal Compatibility

Accommodates virtually any UST projector, center channel speaker, and 120" fixed screen. Effortless Cable Concealment No Messy Cables.

#### **Adjustable Platforms**

Variable height platform for the projector ensures compatibility with different models.

#### **Child and Pet-Friendly**

UST projector is concealed, preventing accidental disturbance to projector position.

**IR-Compatible Doors** Allows operation of all devices using remote controls.

**Space For Center Channel Accommodation** Fixed depth option of additional 2 inches to accommodate with good height.