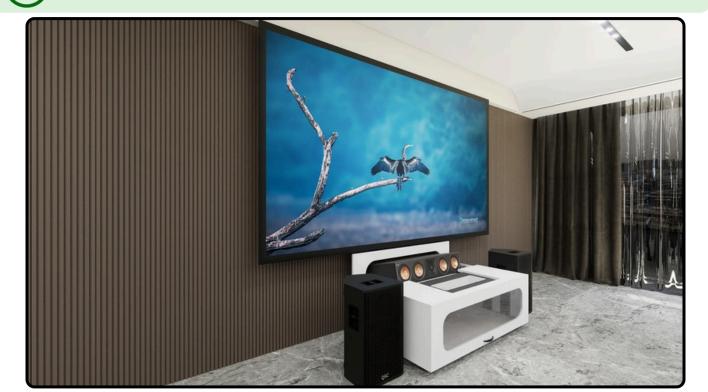

# MAYU-IC-E

UST Projector Cabinet Designed for UST Projector, Center Channel and Fixed Screen for 120" Screen on 8 feet Ceiling and above.

### Universal Compatibility

Accommodates virtually any UST projector, center channel speaker, and 120" fixed screen. Effortless Cable Concealment No Messy Cables.

#### **Efficient Heat Management**

Cabinet design enclosing three sides of the projector's top to manage heat dissipation.

#### Ventilation and Cooling

The open-back design of the UST projector section further enhances heat dissipation, ensuring optimal performance and longevity of your equipment.