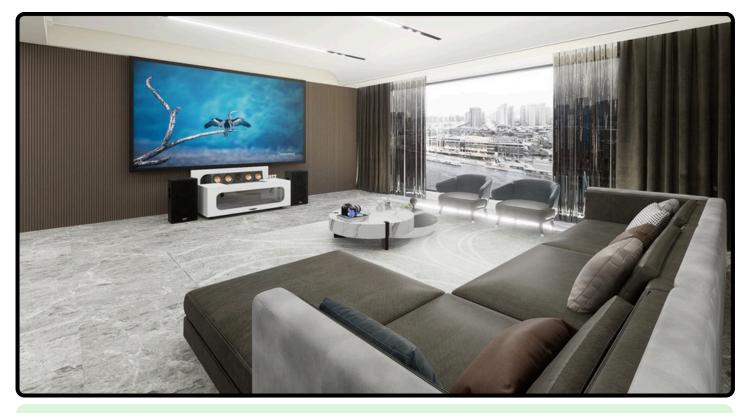

# MAYU-IC-E

UST Projector Cabinet Designed for UST Projector, Center Channel and Fixed Screen for 120" Screen on 8 feet Ceiling and above.

### Universal Compatibility

Accommodates virtually any UST projector, center channel speaker, and 120" fixed screen. Effortless Cable Concealment No Messy Cables.