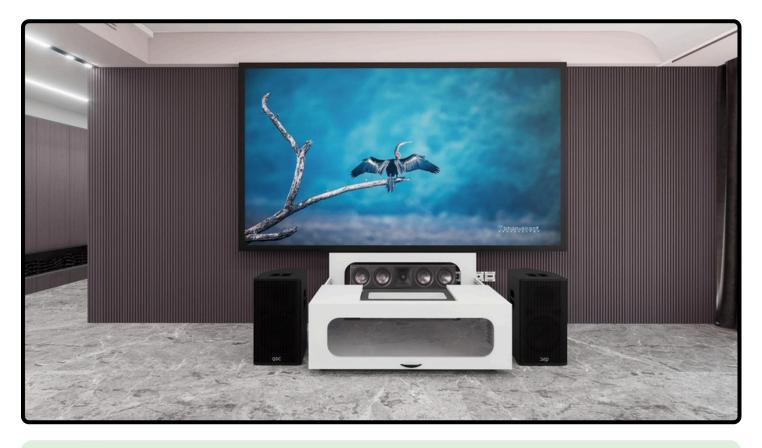

# MAYU-IC-E

UST Projector Cabinet Designed for UST Projector, Center Channel and Fixed Screen for 120" Screen on 8 feet Ceiling and above.

### Universal Compatibility

Accommodates virtually any UST projector, center channel speaker, and 120" fixed screen. Effortless Cable Concealment No Messy Cables.

#### **Adjustable Platforms**

Variable height platform for the projector ensures compatibility with different models.