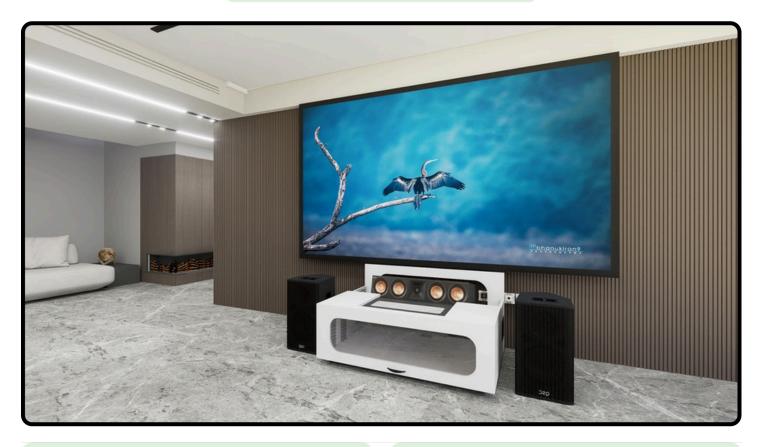

# MAYU-IC-E

UST Projector Cabinet Designed for UST Projector, Center Channel and Fixed Screen for 120" Screen on 8 feet Ceiling and above.

### Universal Compatibility

Accommodates virtually any UST projector, center channel speaker, and 120" fixed screen. Effortless Cable Concealment No Messy Cables.

#### Safety and Convenience

The concealed design of the UST projector compartment adds an extra layer of safety, making it ideal for households with children or pets. IR-compatible doors enable seamless operation of all devices without the need to open the cabinet. This UST projector cabinet represents the perfect blend of form and function, offering a comprehensive solution for home theatre enthusiasts looking to maximize their viewing experience while maintaining a sleek and organized setup.