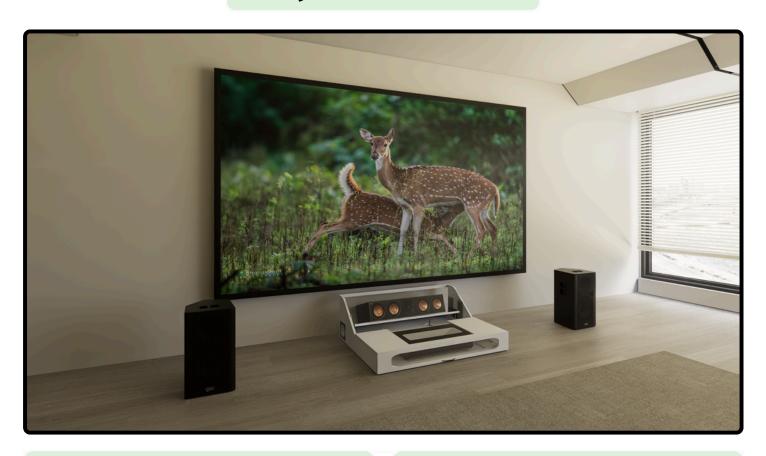

## SUNDARAM-IC-E

UST Projector Cabinet Designed for UST Projector, Center Channel and Fixed Screen for 150" Screen on 8 feet Ceiling and above.

#### **Universal Compatibility**

Accommodates virtually any UST projector, Center channel and 150" fixed screen.