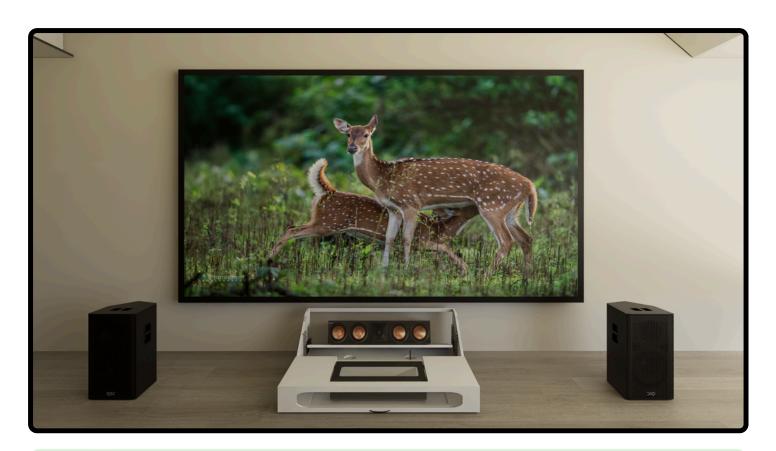

## SUNDARAM-IC-E

UST Projector Cabinet Designed for UST Projector, Center Channel and Fixed Screen for 150" Screen on 8 feet Ceiling and above.

#### **Universal Compatibility**

Accommodates virtually any UST projector, Center channel and 150" fixed screen.