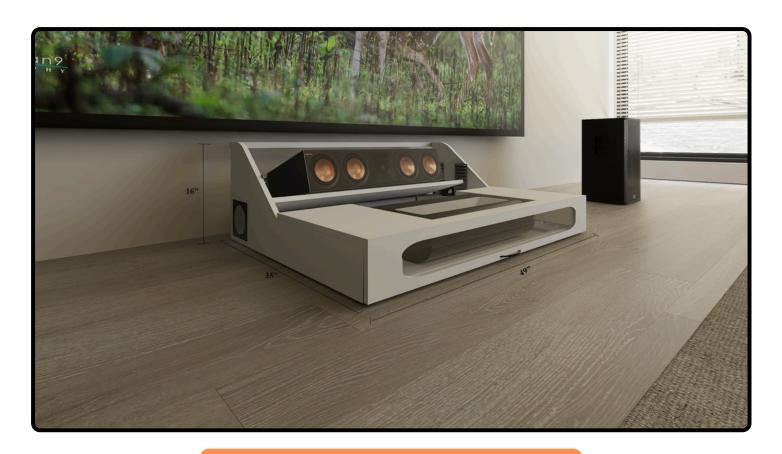

#### **Adjustable Platforms**

Variable height platform for the projector ensures compatibility with different models.

#### **Space For Center Channel Accommodation**

Variable depth option provides an additional 2 inches for deeper speakers.

#### **Durable Construction**

Built with plywood core and cabinet liner for strength and stability. No Messy Cables.

Cabinet design enclosing three sides of the projector's top to manage heat dissipation.

## **Ventilation and Cooling**

The open-back design of the UST projector section further enhances heat dissipation, ensuring optimal performance and longevity of your equipment.