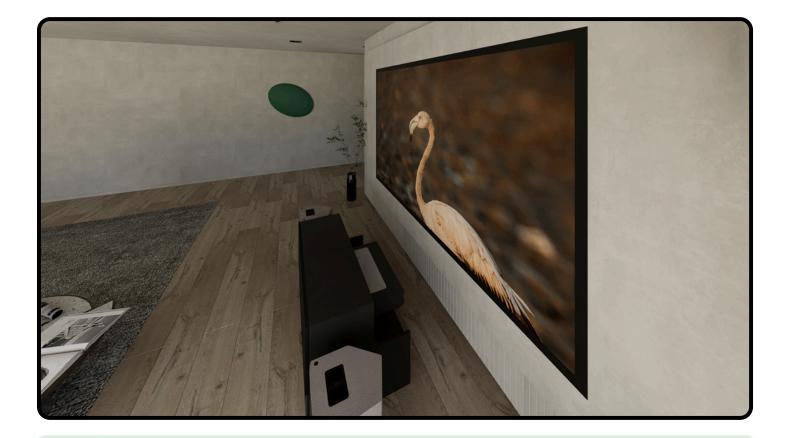

UST Projector Cabinet Designed for UST Projector, Center Channel and Fixed Screen for 100"–132" Screen on 8 feet Ceiling and above.

# **Child and Pet-Friendly**

UST projector is concealed, preventing accidental disturbance to projector position.

#### Safety and Convenience

The concealed design of the UST projector compartment adds an extra layer of safety, making it ideal for households with children or pets. IR-compatible doors enable seamless operation of all devices without the need to open the cabinet. This UST projector cabinet represents the perfect blend of form and function, offering a comprehensive solution for home theatre enthusiasts looking to maximize their viewing experience while maintaining a sleek and organized setup.