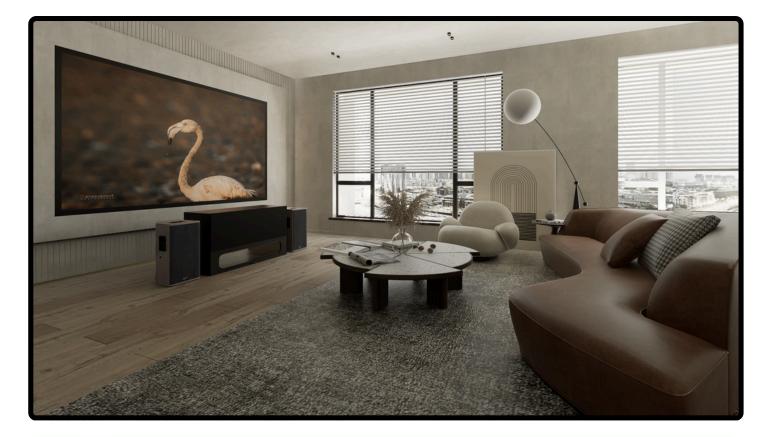

UST Projector Cabinet Designed for UST Projector, Center Channel and Fixed Screen for 100"–132" Screen on 8 feet Ceiling and above.

# Universal Compatibility

Accommodates virtually any UST projector, center channel speaker, and 100"-132" fixed screen.