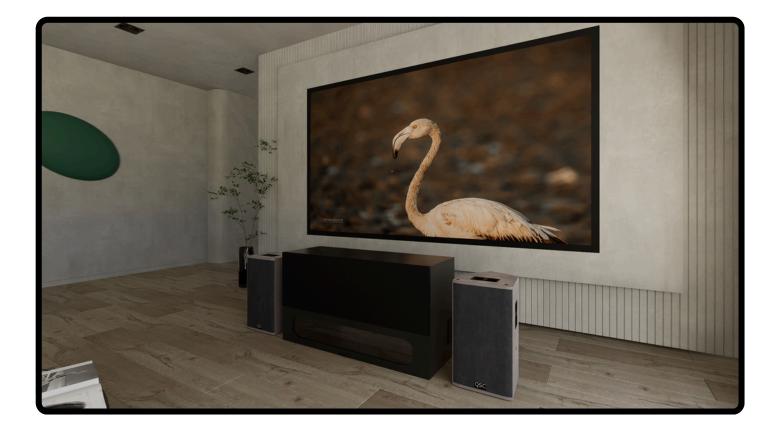

UST Projector Cabinet Designed for UST Projector, Center Channel and Fixed Screen for 100"–132" Screen on 8 feet Ceiling and above.

# **Child and Pet-Friendly**

UST projector is concealed, preventing accidental disturbance to projector position.

#### Safety and Convenience

The concealed design of the UST projector compartment adds an extra layer of safety, making it ideal for households with children or pets. IR-compatible doors enable seamless operation of all devices without the need to open the cabinet. This UST projector cabinet represents the perfect blend of form and function, offering a comprehensive solution for home theatre enthusiasts looking to maximize their viewing experience while maintaining a sleek and organized setup.