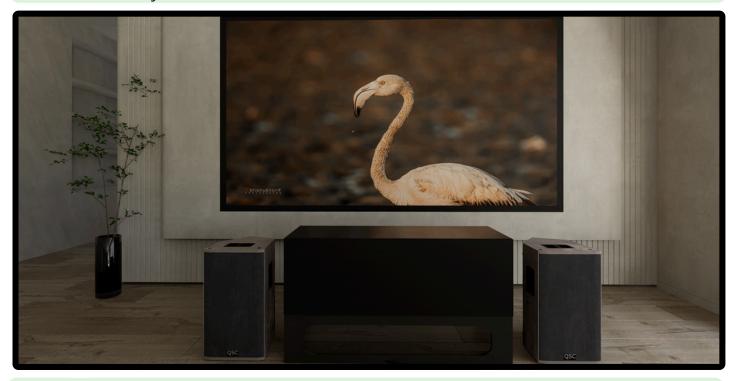

UST Projector Cabinet Designed for UST Projector, Center Channel and Fixed Screen for 100"–132" Screen on 8 feet Ceiling and above.

#### **Smart Front Cabinet Cover**

The front middle section is covered with acoustically transparent speaker grill cloth, allowing excellent audio performance.

**IR-Compatible Doors** Allows operation of all devices using remote controls.

### **Durable Construction**

Built with plywood core and cabinet liner for strength and stability. No Messy Cables.