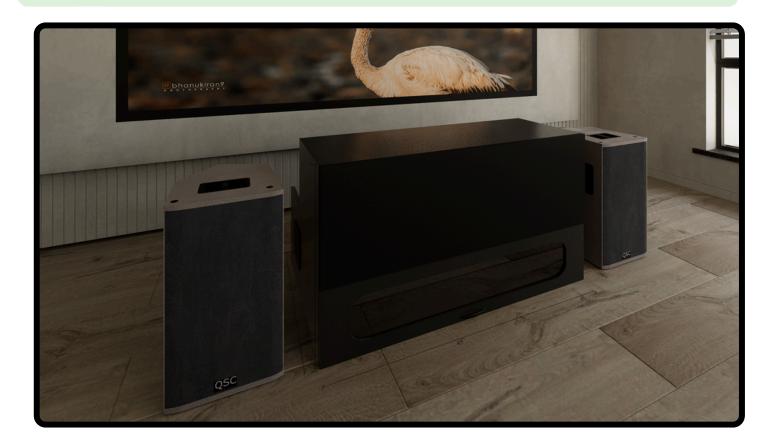

#### **Smart Front Cabinet Cover**

The front middle section is covered with acoustically transparent speaker grill cloth, allowing excellent audio performance.

**IR-Compatible Doors** Allows operation of all devices using remote controls.

# **Efficient Heat Management**

Cabinet design enclosing three sides of the projector's top to manage heat dissipation.

### Ventilation and Cooling

The open-back design of the UST projector section further enhances heat dissipation, ensuring optimal performance and longevity of your equipment.