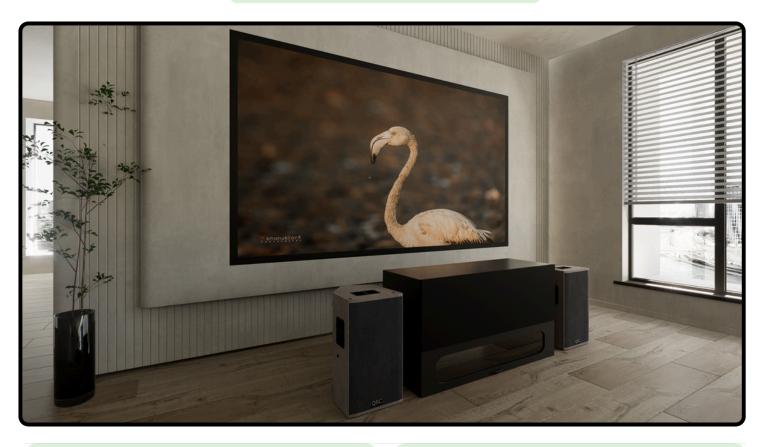

UST Projector Cabinet Designed for UST Projector, Center Channel and Fixed Screen for 100"–132" Screen on 8 feet Ceiling and above.

# Universal Compatibility

Accommodates virtually any UST projector, center channel speaker, and 100"-132" fixed screen.

#### **Smart Front Cabinet Cover**

The front middle section is covered with acoustically transparent speaker grill cloth, allowing excellent audio performance.

**IR-Compatible Doors** Allows operation of all devices using remote controls.

# **Efficient Heat Management**

Cabinet design enclosing three sides of the projector's top to manage heat dissipation.