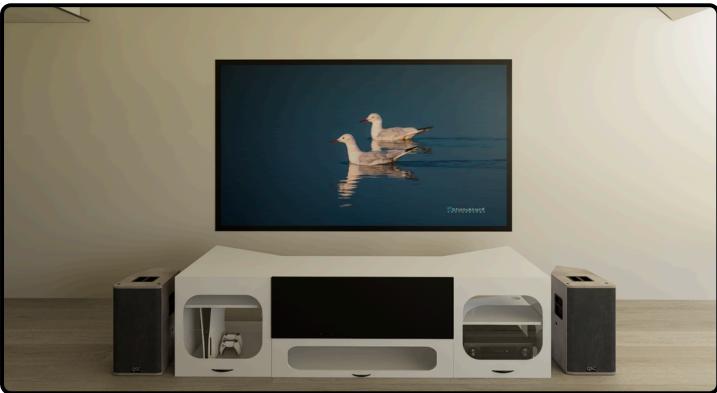

UST Projector Cabinet Designed for UST Projector, Center Channel and Fixed Screen for 100"-132" Screen on 8 feet Ceiling and above.

# **Universal Compatibility**

Accommodates virtually any UST projector, center channel speaker, and 100"-132" fixed screen

# **Space For Center Channel Accommodation**

Fixed depth option of additional 2 inches to accommodate bar speakers with good height.