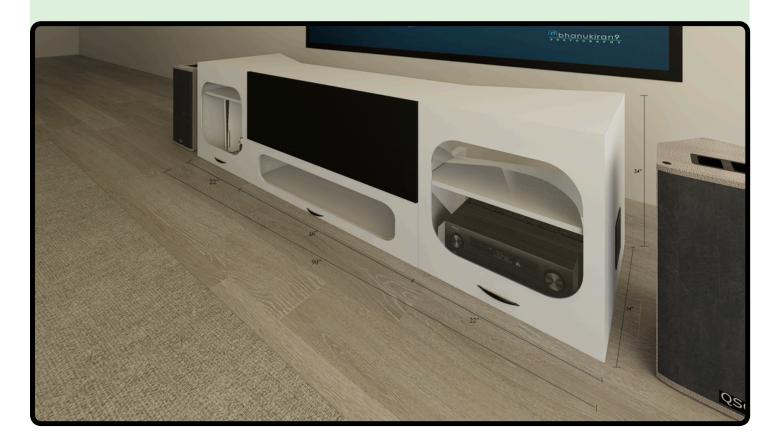

UST Projector Cabinet Designed for UST Projector, Center Channel and Fixed Screen for 100"-132" Screen on 8 feet Ceiling and above.

# **Universal Compatibility**

Accommodates virtually any UST projector, center channel speaker, and 100"-132" fixed screen

## **Adjustable Platforms**

Variable height platform for the projector ensures compatibility with different models.

#### **Advanced Cooling System**

Silent fans in the AVR section e ciently dissipate heat from the receiver. Dedicated fan in the left section for cooling other electronic devices.

# **Space For Center Channel Accommodation**

Fixed depth option of additional 2 inches to accommodate bar speakers with good height.