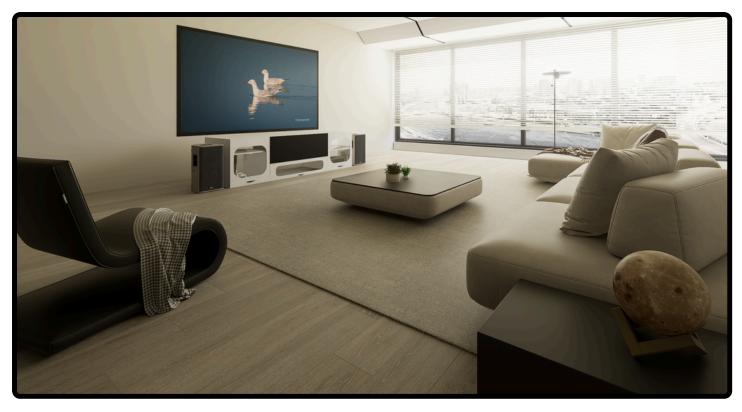

UST Projector Cabinet Designed for UST Projector, Center Channel and Fixed Screen for 100"-132" Screen on 8 feet Ceiling and above.

## Safety and Convenience

The concealed design of the UST projector compartment adds an extra layer of safety, making it ideal for households with children or pets. IR-compatible doors enable seamless operation of all devices without the need to open the cabinet. This UST projector cabinet represents the perfect blend of form and function, o ering a comprehensive solution for home theatre enthusiasts looking to maximize their viewing experience while maintaining a sleek and organized setup.