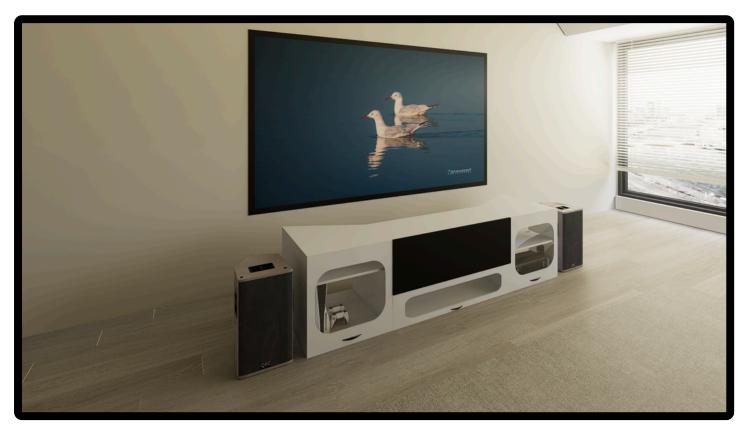

UST Projector Cabinet Designed for UST Projector, Center Channel and Fixed Screen for 100"-132" Screen on 8 feet Ceiling and above.

# **Universal Compatibility**

Accommodates virtually any UST projector, center channel speaker, and 100"-132" fixed screen

# **Space For Center Channel Accommodation**

Fixed depth option of additional 2 inches to accommodate bar speakers with good height.