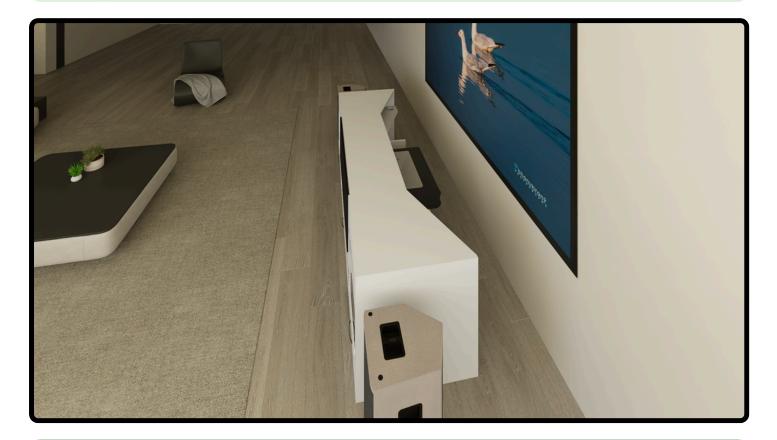

#### **Efficient Heat Management**

Cabinet design enclosing three sides of the projector's top to manage heat dissipation.

#### Ventilation and Cooling

Silent fans strategically placed in the AVR and left sections provide e cient cooling for electronic components. The open-back design of the UST projector section further enhances heat dissipation, ensuring optimal performance and longevity of your equipment.