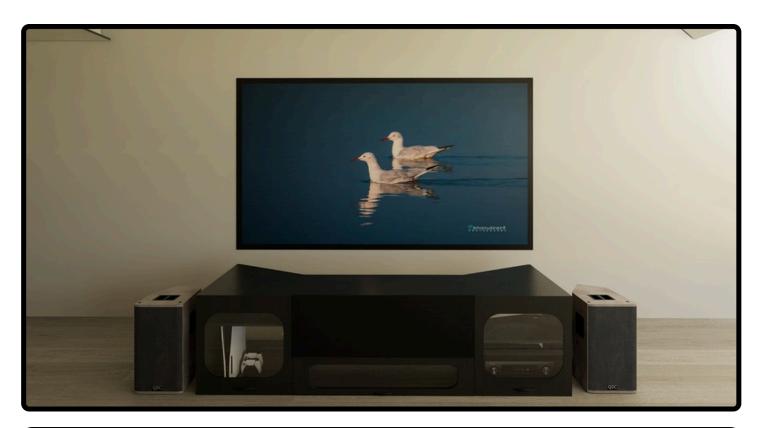

# MAYU-E

UST Projector Cabinet Designed for UST Projector, Center Channel and Fixed Screen for 100"-132" Screen on 8 feet Ceiling and above.

## **Universal Compatibility**

Accommodates virtually any UST projector, center channel speaker, and 100"-132" fixed screen

# **Space For Center Channel Accommodation**

Fixed depth option of additional 2 inches to accommodate bar speakers with good height.