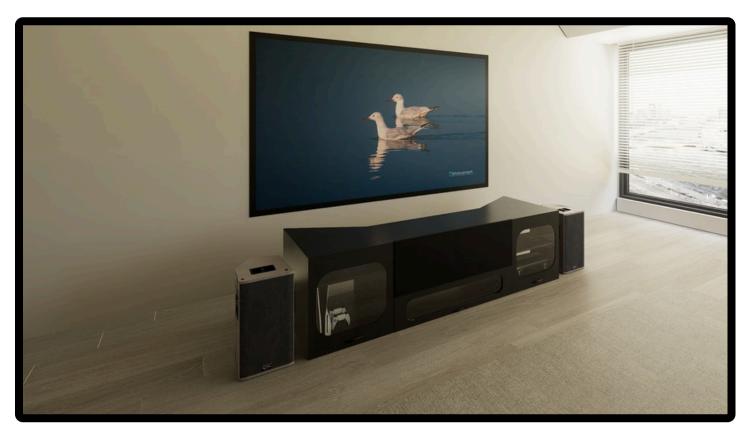

# MAYU-E

UST Projector Cabinet Designed for UST Projector, Center Channel and Fixed Screen for 100"-132" Screen on 8 feet Ceiling and above.

## **Universal Compatibility**

Accommodates virtually any UST projector, center channel speaker, and 100"-132" fixed screen

# **Space For Center Channel Accommodation**

Fixed depth option of additional 2 inches to accommodate bar speakers with good height.