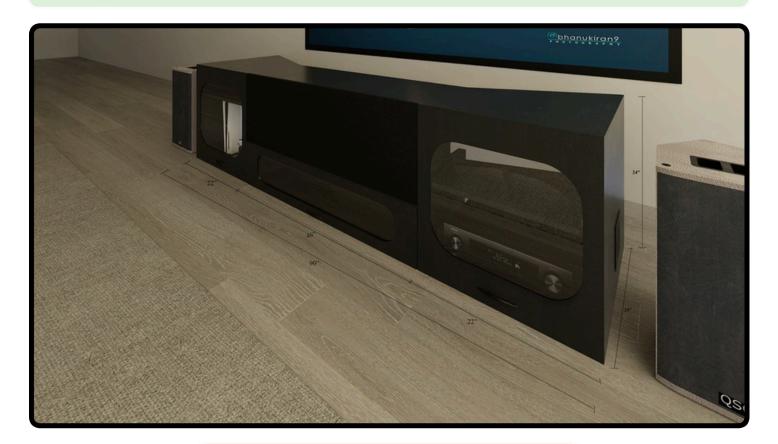

# MAYU-E

UST Projector Cabinet Designed for UST Projector, Center Channel and Fixed Screen for 100"-132" Screen on 8 feet Ceiling and above.

## **Universal Compatibility**

Accommodates virtually any UST projector, center channel speaker, and 100"-132" fixed screen

# **Space For Center Channel Accommodation**

Fixed depth option of additional 2 inches to accommodate bar speakers with good height.

# **Design and Construction**

The cabinet is crafted from high-quality plywood with a cabinet liner, ensuring durability and a polished appearance. Its thoughtful design incorporates adjustable components to accommodate a wide range of equipment sizes and configurations.