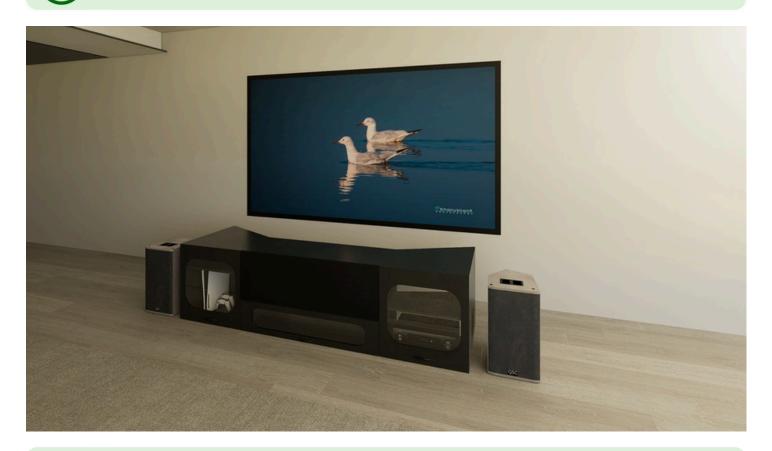

# MAYU-E

UST Projector Cabinet Designed for UST Projector, Center Channel and Fixed Screen for 100"-132" Screen on 8 feet Ceiling and above.

## **Universal Compatibility**

Accommodates virtually any UST projector, center channel speaker, and 100"-132" fixed screen