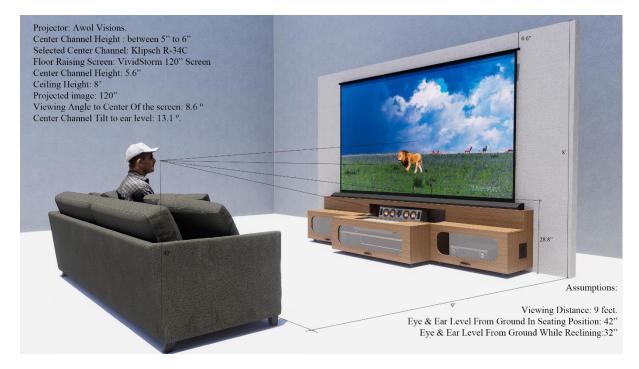

#### 3. Adjustable Platforms:

- Variable height platform for the projector ensures compatibility with different models.
- Center channel speaker sits on an adjustable height and tilted platform for optimal sound direction.
- 4. **Child and Pet-Friendly:** UST projector is concealed, preventing accidental disturbance.

## **Customization and Flexibility**

With adjustable platforms for both the projector and center channel speaker, this cabinet

offers unparalleled flexibility. The variable height and tilt options for the center channel ensure ideal sound projection, while the adjustable legs allow for perfect leveling on any surface.