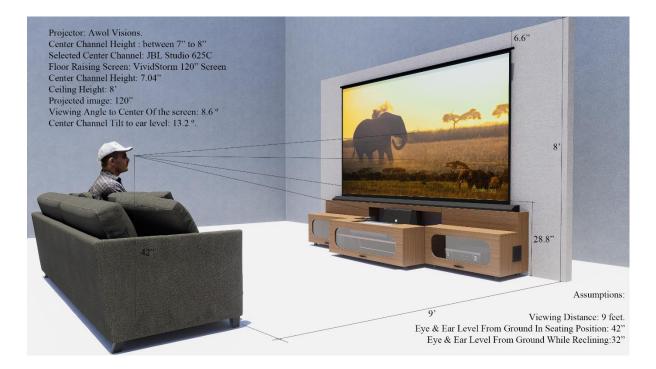

#### 3. Adjustable Platforms:

- Variable height platform for the projector ensures compatibility with different models.
- Center channel speaker sits on an adjustable height and tilted platform for optimal sound direction.
- 4. **Child and Pet-Friendly:** UST projector is concealed, preventing accidental disturbance.

## **Customization and Flexibility**

With adjustable platforms for both the projector and center channel speaker, this cabinet

offers unparalleled flexibility. The variable height and tilt options for the center channel ensure ideal sound projection, while the adjustable legs allow for perfect leveling on any surface.