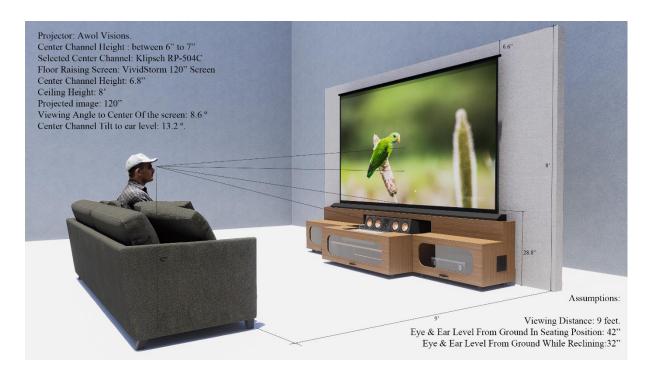

#### 3. Adjustable Platforms:

- Variable height platform for the projector ensures compatibility with different models.
- Center channel speaker sits on an adjustable height and tilted platform for optimal sound direction.
- 4. **Child and Pet-Friendly:** UST projector is concealed, preventing accidental disturbance.

## **Customization and Flexibility**

With adjustable platforms for both the projector and center channel speaker, this cabinet

offers unparalleled flexibility. The variable height and tilt options for the center channel ensure ideal sound projection, while the adjustable legs allow for perfect leveling on any surface.