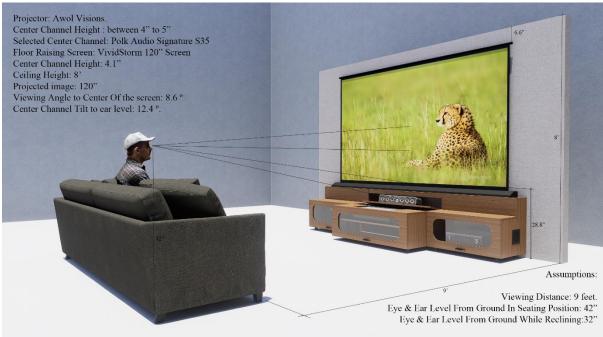

#### 3. Adjustable Platforms:

- Variable height platform for the projector ensures compatibility with different models.
- Center channel speaker sits on an adjustable height and tilted platform for optimal sound direction.
- 4. **Child and Pet-Friendly:** UST projector is concealed, preventing accidental disturbance.

## **Customization and Flexibility**

With adjustable platforms for both the projector and center channel speaker, this cabinet

offers unparalleled flexibility. The variable height and tilt options for the center channel ensure ideal sound projection, while the adjustable legs allow for perfect leveling on any surface.